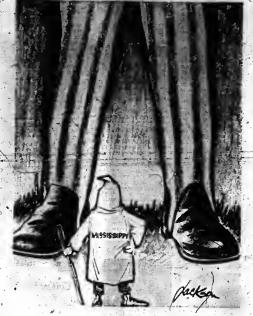

# 61 Parents Listed In Complaint

MOSS POINT Miss.— The largest number of Mississippi Nagross ever to register a complant for desegraphion of school system was filed here his

The NAACP Legal Defense and Educational Fund representing the parents of 0 season day viego youths urged the U. S. District Court for the Southern Division of Riestseppi to give insendiate consideration to their charges against the "segregated, dual-standard" school system of Moss Fonts.

stone Point.
This small Mississippi town,
naving only 6,000 elementary and
naving only 6,000 elementary and
igh whose survillation; is, the
1713 Mississippi "echool "system
where the Desense Fund where
the Desense Fund Bourds of
Education from Secrimination.
The four other Mississippi
coloniumities are Mississippi
colonium
the Mississippi